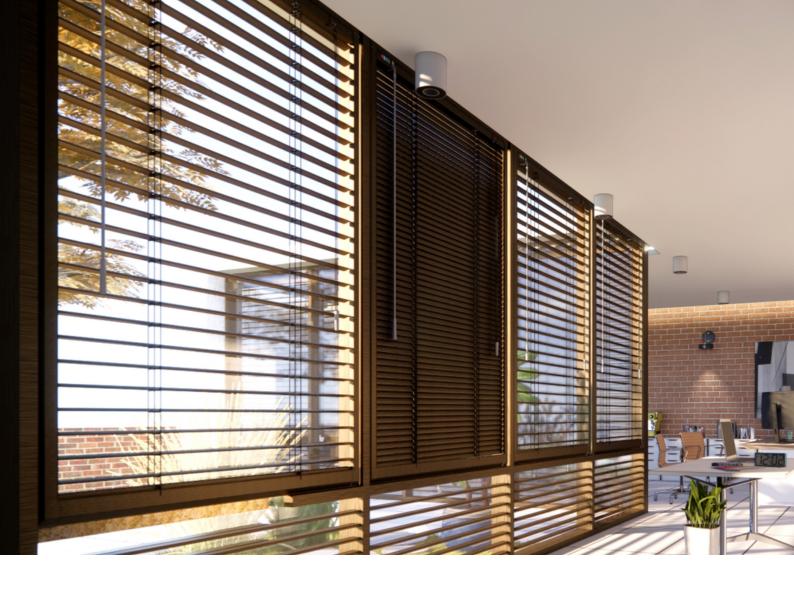

#### Wand Operated Venetian Blind Systems

Simple sophistication, timeless quality — our wand-operated Venetian blinds have a cord to raise and lower the blind, and a tilting wand to rotate the slats for flexible light entry. Venetian blind systems are designed to offer a smooth operation so they work effortlessly, even at maximum dimensions. All our Venetian blind systems are child safe and fully comply with BS EN 13120.

#### **Cord Operated Venetian Blind Systems**

Cord-operated Venetian blinds present a subtle, yet rich ambiance that gives every blind it's own personality. Using the finest materials and ensuring sustainably sourced timber is paramount in presenting natures true characteristics. Featuring premium quality, colour coordinated hardware concealed with a pelmet design, smooth operation and advanced tilt mechanism for precise angles.

### THE ULTRASOUND BLINDS COLLECTION

Our Venetian slat collection sets itself apart by considering both the appearance and technical features of design with superior light management and environmental considerations. We offer a wide range of materials, styles and colours that balance function and design across all of our window treatment systems. All of our shading systems offer superior light management and environmental considerations and have been extensively tested to ensure consistent behaviour in applications such as Kitchens or Bathroom areas with high moisture. With such a wide choice, you can be sure to find the perfect solution for your needs.