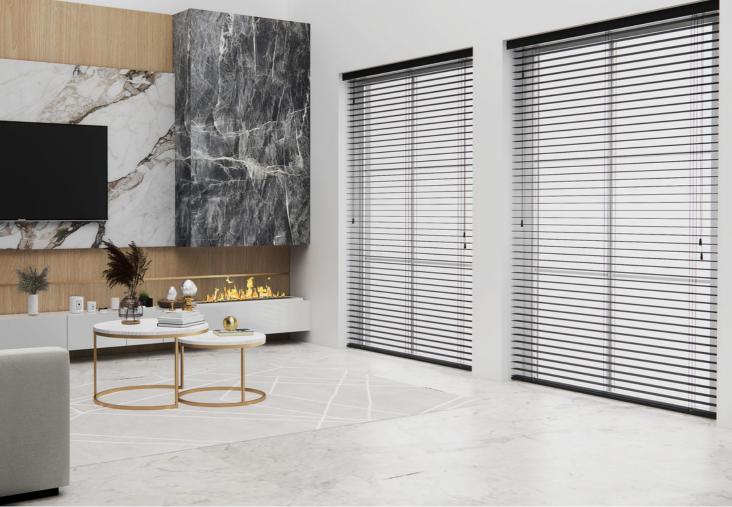

### FRAMED VENETIAN BLIND SYSTEMS

Ultrasound Blinds bespoke Venetians blinds are built into a specialist Framed unit designed to integrate perfectly onto every window. Hand-operated, the blind is lowered and raised using a grip handle and slats are rotated with a tilting wand for precise light entry. Tensioned systems are suitable for angled windows or free-hanging, with metal or wood 25mm horizontal slats with colour co-ordinated hardware. For enhanced privacy and effective room darkening, our dim-out configuration allows for the tightest slat closure presenting no visible holes when the slats are closed.

The smart features of this blind system provides adaptable fixations to different window and door frames; aluminum, wood or PVC without drilling any holes. Installed directly on to the glass, our Framed system has a wide spectrum of use and is favoured for it's operating abilities on windows that are opened, tilted or closed. This compact Venetian blind system successfully reduces light gaps at the edge of the blind with our sleek aluminium frames, that are expertly colour matched to the window for a discrete finish. Ideal for narrow doors and tilt & turn windows, bi-folding doors, Patios and Conservatories.