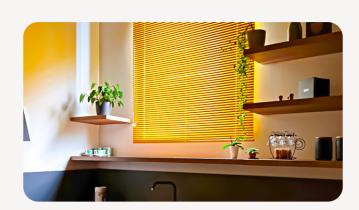

#### **WOODEN SLAT STAINED ENDS**

Customers can choose to have the ends of their wood slats stained.

Aluminium collection presents a kaleidoscope of colours and a vast array of textures and designs for minimalist interiors Faux wood PVC collection emulates a sophisticated wood grain or a contemporary smooth appearance.

Hardwood timber and each species of wood presents it's own distinctive allure and grain for an exotic finish.