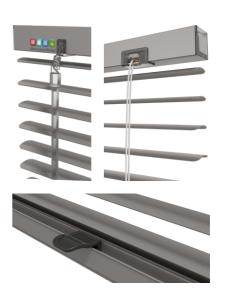

## RELIABLE IN-HOUSE MANUFACTURING

Our premium systems feature the highest quality components that have been extensively tested to ensure consistent ease of use, even with the largest sizes. Every system is made-to-measure by a team of experienced specialists to guarantee perfect functionality, day after day.

# YOUR CHOICE FUNCTION & STYLE

Our Venetian blind systems offer scope for your own designs with a choice of operating possibilities and custom styling options. For the ultimate colour co-ordination, all of our Venetian blind systems are engineered with colour-matching hardware for a premium finish.

### FRAMED VENETIAN BLIND SYSTEMS

Ultrasound Blinds bespoke Venetians blinds are built into a specialist Framed unit designed to integrate perfectly onto every window. Hand-operated, the blind is lowered and raised using a grip handle and slats are rotated with a tilting wand for precise light entry. Tensioned systems are suitable for angled windows or free-hanging, with metal or wood 25mm horizontal slats with colour co-ordinated hardware. For enhanced privacy and effective room darkening, our dim-out configuration allows for the tightest slat closure presenting no visible holes when the slats are closed.

The smart features of this blind system provides adaptable fixations to different window and door frames; aluminum, wood or PVC without drilling any holes. Installed directly on to the glass, our Framed system has a wide spectrum of use and is favoured for it's operating abilities on windows that are opened, tilted or closed. This compact Venetian blind system successfully reduces light gaps at the edge of the blind with our sleek aluminium frames, that are expertly colour matched to the window for a discrete finish. Ideal for narrow doors and tilt & turn windows, bi-folding doors, Patios and Conservatories.