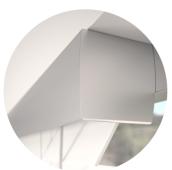

#### **HEADRAIL VALANCE**

A colour matching pelmet and return ends conceal the headrail and a premium valance option adds a stylish finish for the ultimate hardware concealment.