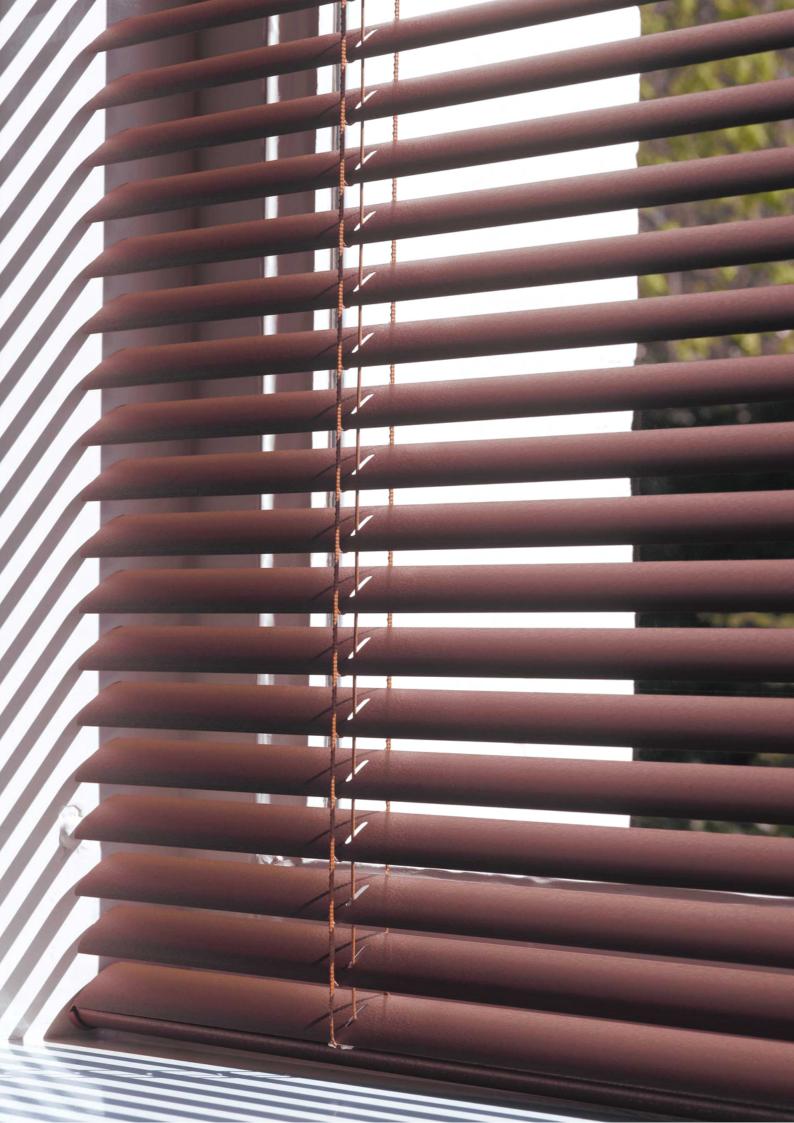

#### Wand Operated Venetian Blind Systems

Simple sophistication, timeless quality — our wand-operated Venetian blinds have a cord to raise and lower the blind, and a tilting wand to rotate the slats for flexible light entry. Venetian blind systems are designed to offer a smooth operation so they work effortlessly, even at maximum dimensions. All our Venetian blind systems are child safe and fully comply with BS EN 13120.

#### **Cord Operated Venetian Blind Systems**

Cord-operated Venetian blinds present a subtle, yet rich ambiance that gives every blind it's own personality. Using the finest materials and ensuring sustainably sourced timber is paramount in presenting natures true characteristics. Featuring premium quality, colour coordinated hardware concealed with a pelmet design, smooth operation and advanced tilt mechanism for precise angles.