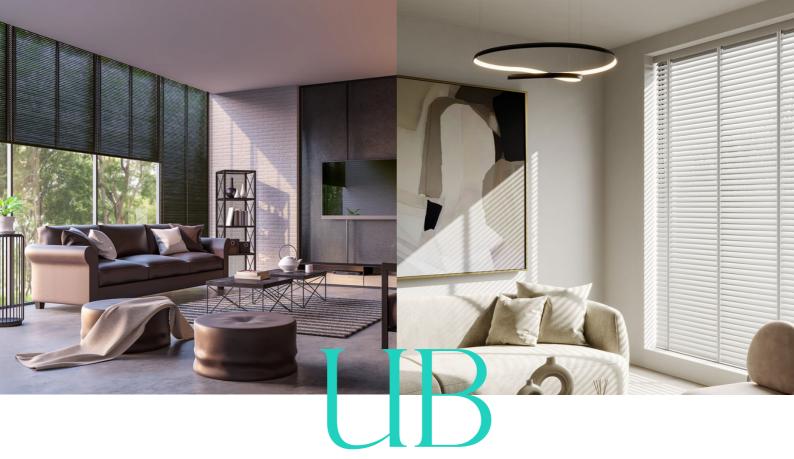

#### **WOODEN SLAT STAINED ENDS**

Customers can choose to have the ends of their wood slats stained.

Aluminium collection presents a kaleidoscope of colours and a vast array of textures and designs for minimalist interiors Faux wood PVC collection emulates a sophisticated wood grain or a contemporary smooth appearance.