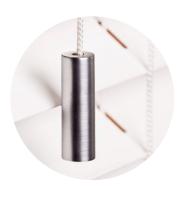

#### **OPERATING CORD TASSELS**

Colour co-ordinating cone tassels are supplied with all Venetian blind systems. Aluminium cylinder tassels create stunning finishing details, available in 7 colours: White, Brass, Chrome, Black, Brushed Aluminium, Anthracite, Copper.