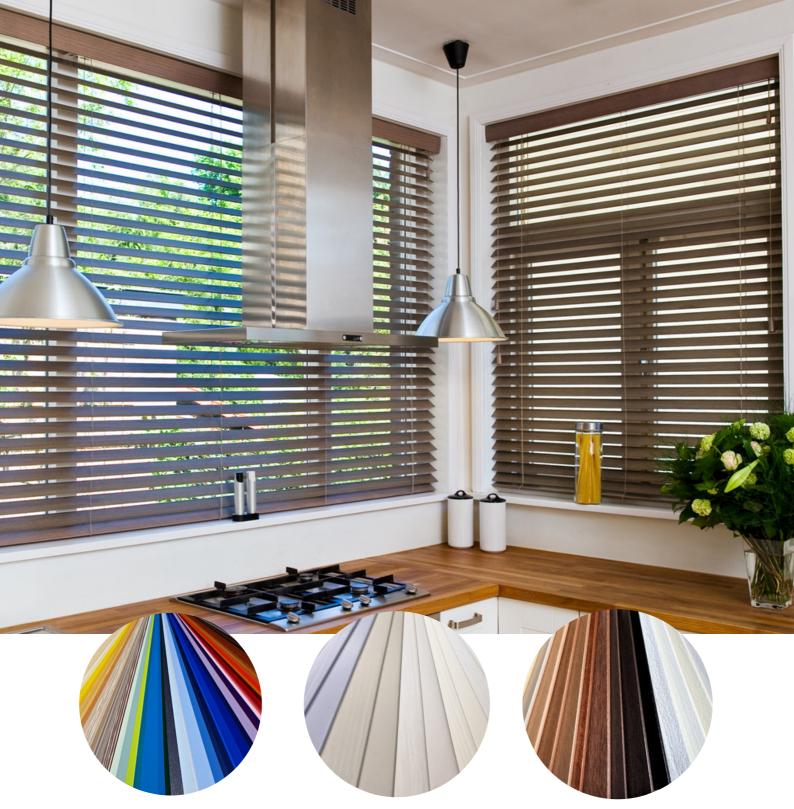

#### **WOODEN SLAT STAINED ENDS**

Customers can choose to have the ends of their wood slats stained.

Aluminium collection presents a kaleidoscope of colours and a vast array of textures and designs for minimalist interiors Faux wood PVC collection emulates a sophisticated wood grain or a contemporary smooth appearance.

Hardwood timber and each species of wood presents it's own distinctive allure and grain for an exotic finish.

### THE ULTRASOUND BLINDS COLLECTION

Our Venetian slat collection sets itself apart by considering both the appearance and technical features of design with superior light management and environmental considerations. We offer a wide range of materials, styles and colours that balance function and design across all of our window treatment systems. All of our shading systems offer superior light management and environmental considerations and have been extensively tested to ensure consistent behaviour in applications such as Kitchens or Bathroom areas with high moisture. With such a wide choice, you can be sure to find the perfect solution for your needs.