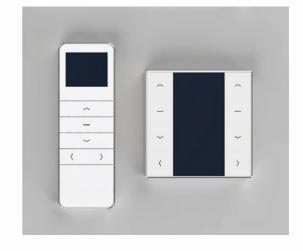

#### UB WVB-E / UB MVB-E

Our motorised Venetian blinds are compatible with all major control system providers, working seamlessly alongside other services and devices to deliver the perfect connected home experience. Alternatively, the optional More>Less App offers the convenience of operating your blinds from your tablet or smartphone, wherever you are.

Featuring virtually silent operation and programmable intermediate soft stops. Our wide range of systems accommodates all blind sizes, fabric weight and preferred control methods. In some situations, where hard wiring to a window is not possible, Ultrasound Blinds battery-operated blinds are wireless and ideal for a retro-fit solution.