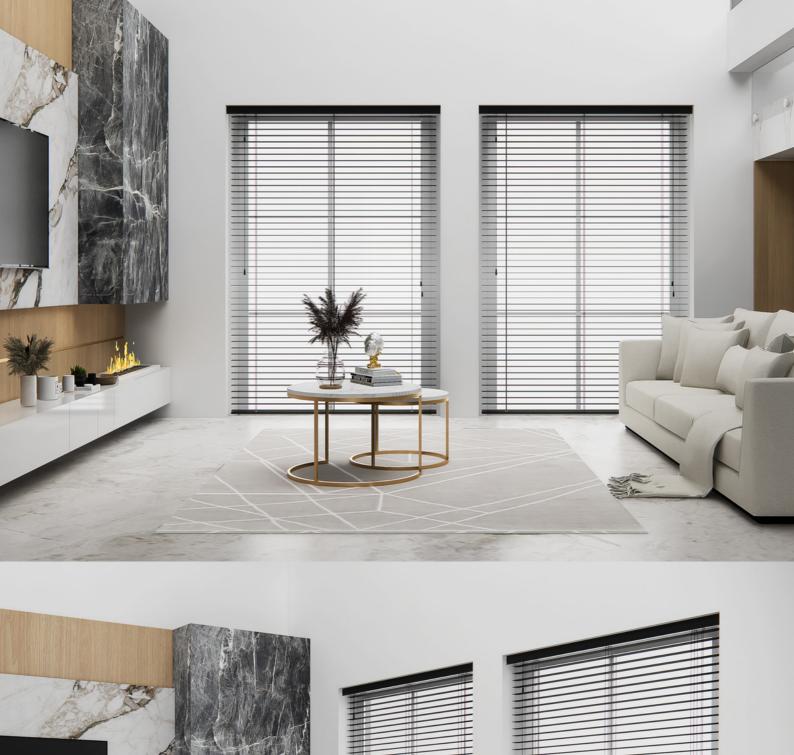

### FRAMED VENETIAN BLIND SYSTEMS

Ultrasound Blinds bespoke Venetians blinds are built into a specialist Framed unit designed to integrate perfectly onto every window. Hand-operated, the blind is lowered and raised using a grip handle and slats are rotated with a tilting wand for precise light entry. Tensioned systems are suitable for angled windows or free-hanging, with metal or wood 25mm horizontal slats with colour co-ordinated hardware. For enhanced privacy and effective room darkening, our dim-out configuration allows for the tightest slat closure presenting no visible holes when the slats are closed.

The smart features of this blind system provides adaptable fixations to different window and door frames; aluminum, wood or PVC without drilling any holes. Installed directly on to the glass, our Framed system has a wide spectrum of use and is favoured for it's operating abilities on windows that are opened, tilted or closed. This compact Venetian blind system successfully reduces light gaps at the edge of the blind with our sleek aluminium frames, that are expertly colour matched to the window for a discrete finish. Ideal for narrow doors and tilt & turn windows, bi-folding doors, Patios and Conservatories.