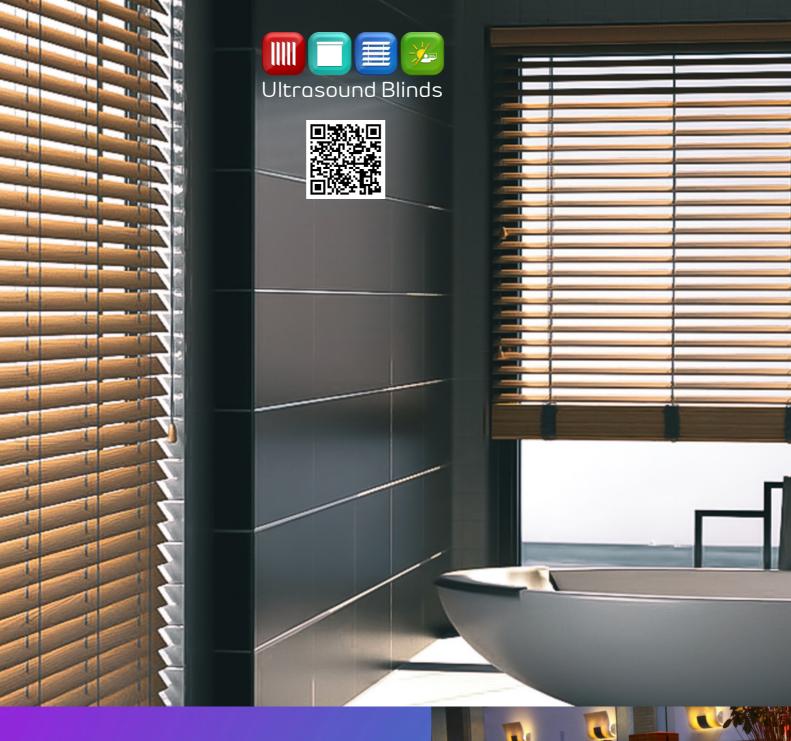

# VENETIAN SHADING

Manual and Electronically operated Venetian blind systems by Ultrasound Blinds

### THE ULTRASOUND BLINDS COLLECTION

Our Venetian slat collection sets itself apart by considering both the appearance and technical features of design with superior light management and environmental considerations. We offer a wide range of materials, styles and colours that balance function and design across all of our window treatment systems. All of our shading systems offer superior light management and environmental considerations and have been extensively tested to ensure consistent behaviour in applications such as Kitchens or Bathroom areas with high moisture. With such a wide choice, you can be sure to find the perfect solution for your needs.