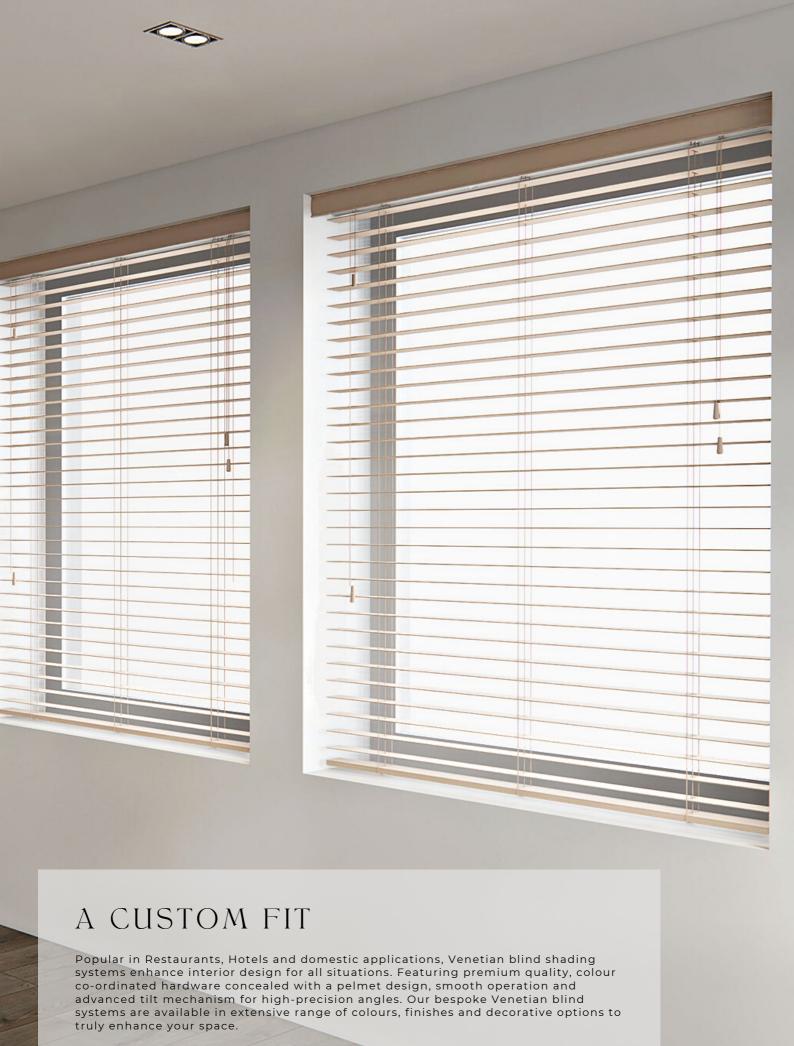

#### **Cord Operated Venetian Blind Systems**

Cord-operated Venetian blinds present a subtle, yet rich ambiance that gives every blind it's own personality. Using the finest materials and ensuring sustainably sourced timber is paramount in presenting natures true characteristics. Featuring premium quality, colour coordinated hardware concealed with a pelmet design, smooth operation and advanced tilt mechanism for precise angles.

### FRAMED VENETIAN BLIND SYSTEMS

Ultrasound Blinds bespoke Venetians blinds are built into a specialist Framed unit designed to integrate perfectly onto every window. Hand-operated, the blind is lowered and raised using a grip handle and slats are rotated with a tilting wand for precise light entry. Tensioned systems are suitable for angled windows or free-hanging, with metal or wood 25mm horizontal slats with colour co-ordinated hardware. For enhanced privacy and effective room darkening, our dim-out configuration allows for the tightest slat closure presenting no visible holes when the slats are closed.