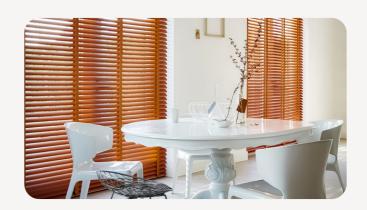

#### **WOODEN SLAT STAINED ENDS**

Customers can choose to have the ends of their wood slats stained.

Aluminium collection presents a kaleidoscope of colours and a vast array of textures and designs for minimalist interiors Faux wood PVC collection emulates a sophisticated wood grain or a contemporary smooth appearance.

Hardwood timber and each species of wood presents it's own distinctive allure and grain for an exotic finish.