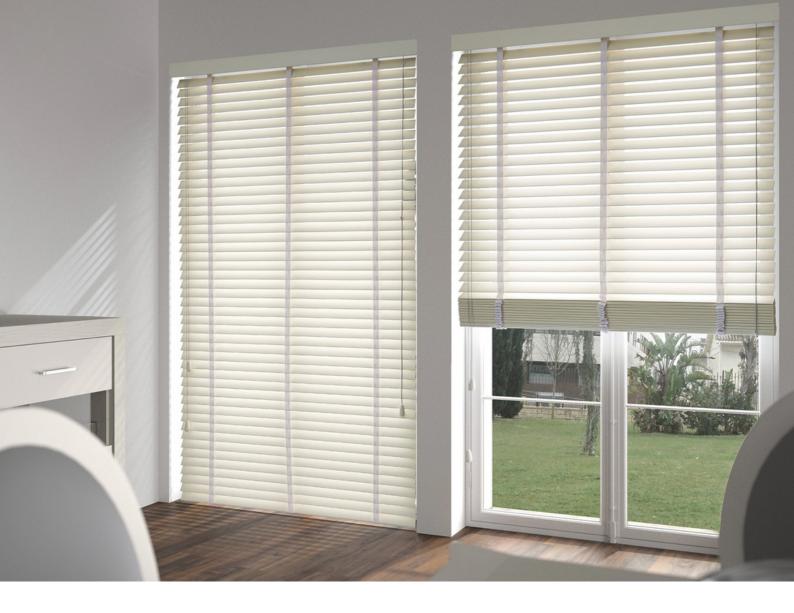

#### Wand Operated Venetian Blind Systems

Simple sophistication, timeless quality — our wand-operated Venetian blinds have a cord to raise and lower the blind, and a tilting wand to rotate the slats for flexible light entry. Venetian blind systems are designed to offer a smooth operation so they work effortlessly, even at maximum dimensions. All our Venetian blind systems are child safe and fully comply with BS EN 13120.

#### **Cord Operated Venetian Blind Systems**

Cord-operated Venetian blinds present a subtle, yet rich ambiance that gives every blind it's own personality. Using the finest materials and ensuring sustainably sourced timber is paramount in presenting natures true characteristics. Featuring premium quality, colour coordinated hardware concealed with a pelmet design, smooth operation and advanced tilt mechanism for precise angles.

#### **Hand Operated Venetian Blind Systems**

This compact Venetian blind system successfully reduces light gaps at the edge of the blind with our sleek aluminium frames, that are expertly colour matched to the window for a seamless finish. Ideal for narrow doors and tilt & turn windows, Patios, Conservatories and Skylights.