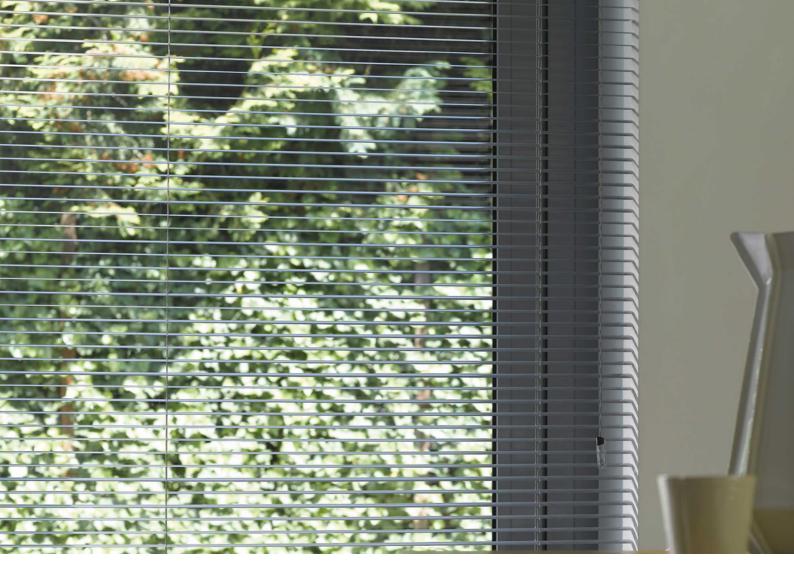

#### Wand Operated Venetian Blind Systems

Simple sophistication, timeless quality — our wand-operated Venetian blinds have a cord to raise and lower the blind, and a tilting wand to rotate the slats for flexible light entry. Venetian blind systems are designed to offer a smooth operation so they work effortlessly, even at maximum dimensions. All our Venetian blind systems are child safe and fully comply with BS EN 13120.

#### **Hand Operated Venetian Blind Systems**

This compact Venetian blind system successfully reduces light gaps at the edge of the blind with our sleek aluminium frames, that are expertly colour matched to the window for a seamless finish. Ideal for narrow doors and tilt & turn windows, Patios, Conservatories and Skylights.

The smart features of this blind system provides adaptable fixations to different window and door frames; aluminum, wood or PVC without drilling any holes. Installed directly on to the glass, our Framed system has a wide spectrum of use and is favoured for it's operating abilities on windows that are opened, tilted or closed. This compact Venetian blind system successfully reduces light gaps at the edge of the blind with our sleek aluminium frames, that are expertly colour matched to the window for a discrete finish. Ideal for narrow doors and tilt & turn windows, bi-folding doors, Patios and Conservatories.