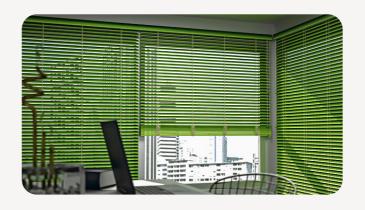

#### **WOODEN SLAT STAINED ENDS**

Customers can choose to have the ends of their wood slats stained.

Aluminium collection presents a kaleidoscope of colours and a vast array of textures and designs for minimalist interiors Faux wood PVC collection emulates a sophisticated wood grain or a contemporary smooth appearance.