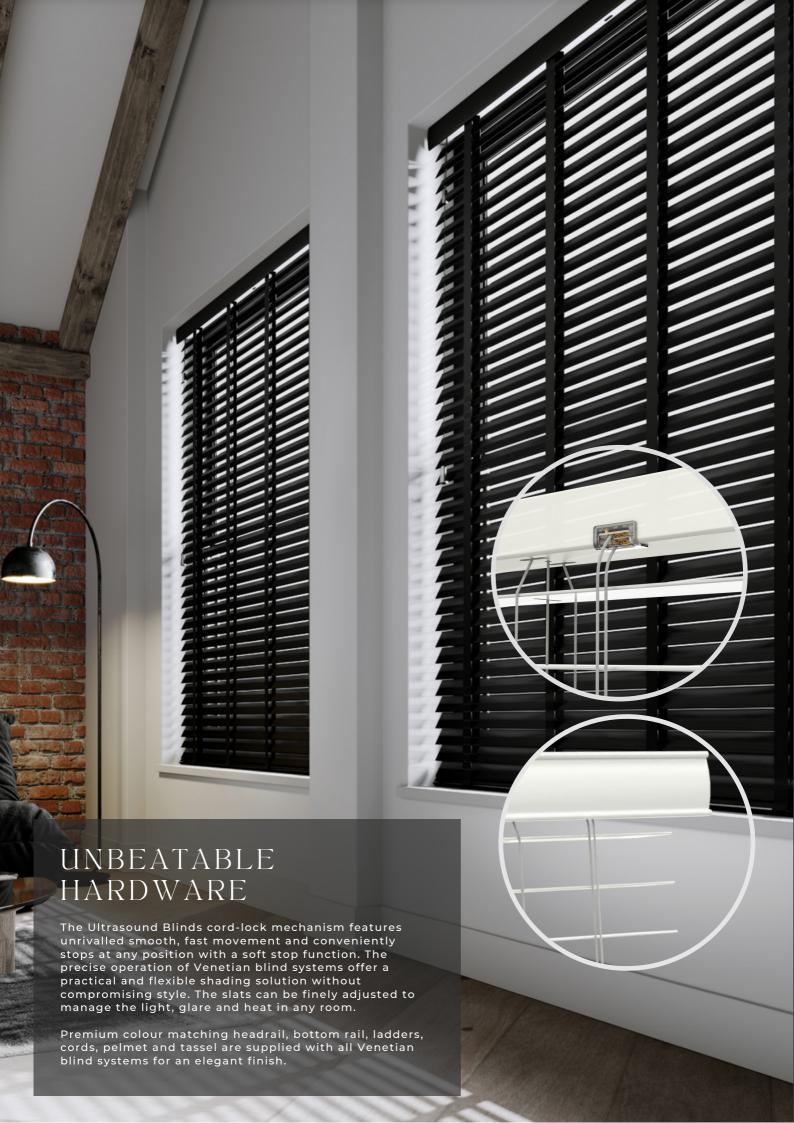

# YOUR CHOICE FUNCTION & STYLE

Our Venetian blind systems offer scope for your own designs with a choice of operating possibilities and custom styling options. For the ultimate colour co-ordination, all of our Venetian blind systems are engineered with colour-matching hardware for a premium finish.

Featuring virtually silent operation and programmable intermediate soft stops. Our wide range of systems accommodates all blind sizes, fabric weight and preferred control methods. In some situations, where hard wiring to a window is not possible, Ultrasound Blinds battery-operated blinds are wireless and ideal for a retro-fit solution.